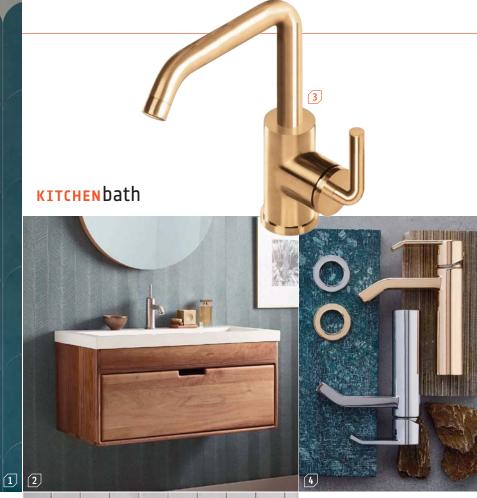

## Who says you must stick to one?

- 1. Multiforme full-body-colored porcelain stoneware tile in Oceano Volta by Marca Corona. marcacorona.it/en
- **2.** Topanga floating vanity in walnut by Native Trails. nativetrailshome.com
- **3.** Cigno deck-mount single-hole brass faucet in brushed-gold finish by Lacava. *lacava.com*
- **4.** Libretto single-lever faucet of solid forged brass available in various PVD and artisan finishes by California Faucets.

## californiafaucets.com

- **5.** Box Clever's stainless steel, zinc, and silicone soap dispenser in Midnight by Eddi. *meeteddi.com*
- **6.** Raw Metal PVD finish by Fantini. *fantiniusa.com*
- 7. Impressions glass tile in Horizon Blue Gloss by Island Stone. islandstone.com
- 8. Washlet G450 smart toilet with Tornado Flush system and 1 or 0.8 gallon-per-minute operation by Toto. *totousa.com*
- 9. Riverun floor-mounted tub filler in brass by Waterworks. waterworks.com 🍮