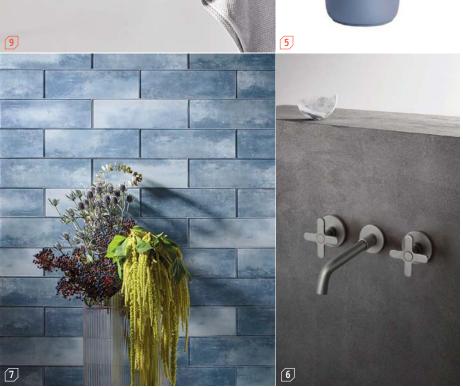

## Who says you must stick to one?

- 1. Multiforme full-body-colored porcelain stoneware tile in Oceano Volta by Marca Corona. marcacorona.it/en
- **2.** Topanga floating vanity in walnut by Native Trails. nativetrailshome.com
- **3.** Cigno deck-mount single-hole brass faucet in brushed-gold finish by Lacava. *lacava.com*
- **4.** Libretto single-lever faucet of solid forged brass available in various PVD and artisan finishes by California Faucets.

## californiafaucets.com

- **5.** Box Clever's stainless steel, zinc, and silicone soap dispenser in Midnight by Eddi. *meeteddi.com*
- **6.** Raw Metal PVD finish by Fantini. *fantiniusa.com*
- 7. Impressions glass tile in Horizon Blue Gloss by Island Stone. islandstone.com
- 8. Washlet G450 smart toilet with Tornado Flush system and 1 or 0.8 gallon-per-minute operation by Toto. *totousa.com*
- 9. Riverun floor-mounted tub filler in brass by Waterworks. waterworks.com 🍮