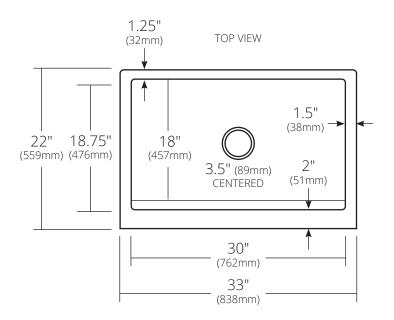

# **PRODUCT DETAILS**

- 33" x 22" x 10.5" OD (838mm x 559mm x 267mm)
- 30" x 18.75" x 10" ID (762mm x 476mm x 254mm)
- Hand hammered 16 gauge recycled copper
- · Apron extends 2.75" (70mm) on sides
- · 3.5" (89mm) drain opening