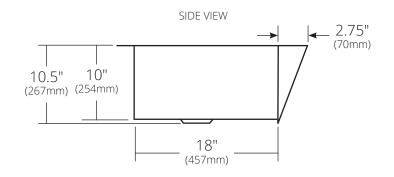

# **PRODUCT DETAILS**

- 33" x 22" x 10.5" OD (838mm x 559mm x 267mm)
- 30" x 18.75" x 10" ID (762mm x 476mm x 254mm)
- Hand hammered 16 gauge recycled copper
- · Apron extends 2.75" (70mm) on sides
- · 3.5" (89mm) drain opening

#### **INSTALLATION**

Undermount