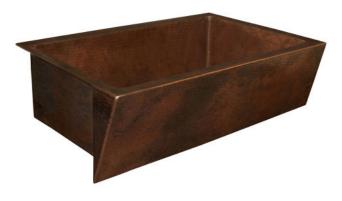

# **SPECIFICATIONS**

# **ZUMA**



FRONT VIEW







CPK290 Antique CPK590 Brushed Nickel

# **PRODUCT DETAILS**

- 33" x 22" x 10.5" OD (838mm x 559mm x 267mm)
- 30" x 18.75" x 10" ID (762mm x 476mm x 254mm)
- Hand hammered 16 gauge recycled copper
- · Apron extends 2.75" (70mm) on sides
- · 3.5" (89mm) drain opening

#### **INSTALLATION**

Undermount

# **COORDINATING PRODUCTS**

• Drains: DR320 or DR340

· Bottom Grid: GR2917

# STANDARDS COMPLIANCE

UPC/cUPC compliant

#### **IMPORTANT**

Due to the handcrafted nature of this product, it will vary in finish, texture, hammering, and other details. Dimensions may vary up to ¼" (6mm). We strongly recommend waiting for the actual product before making any installation cuts.