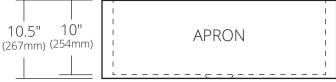

# **PRODUCT DETAILS**

- 33" x 22" x 10.5" OD (838mm x 559mm x 267mm)
- 30" x 18.75" x 10" ID (762mm x 476mm x 254mm)
- Hand hammered 16 gauge recycled copper
- · Apron extends 2.75" (70mm) on sides
- · 3.5" (89mm) drain opening