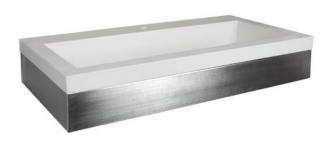

# **ZACA 36 WALL MOUNT**

FRONT VIEW

| 4.33"<br>(110mm) |        |
|------------------|--------|
|                  | 35.75" |

SIDE VIEW

| 4.33"<br>(110mm) |     |
|------------------|-----|
|                  | 19" |

VNS36S

#### PRODUCT DETAILS

- 35.75"w x 19"d x 4.33"h (908mm x 480mm x 110mm)
- Grade 304 Stainless Steel
- Trough sink sold separately