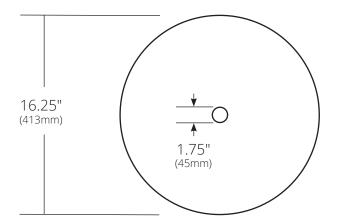

## **TOP VIEW**

#### **PRODUCT DETAILS**

- 16.25" x 4.5" OD (413mm x 115mm)
- 15.75" x 4.25"ID (394mm x 108mm)
- · Handcrafted, Certified Murano Glass
- 1.75" (45mm) drain opening