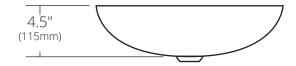

#### SIDE VIEW

Shown in Abyss

MG1717-AE Abalone MG1717-AS Abyss MG1717-BO Bianco MG1717-BR Beachcomber

#### **PRODUCT DETAILS**

- 16.25" x 4.5" OD (413mm x 115mm)
- 15.75" x 4.25"ID (394mm x 108mm)
- · Handcrafted, Certified Murano Glass
- 1.75" (45mm) drain opening