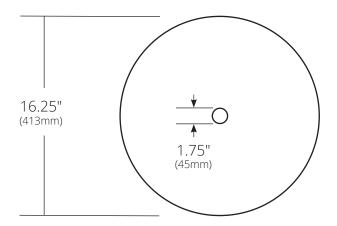

## **TOP VIEW**

#### **PRODUCT DETAILS**

- 16.25" x 4.5" OD (413mm x 115mm)
- 15.75" x 4.25"ID (394mm x 108mm)
- · Handcrafted, Certified Murano Glass
- 1.75" (45mm) drain opening