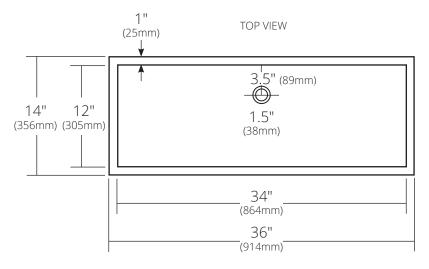

# SPECIFICATIONS TROUGH 36

FRONT VIEW .25" (6mm) 6" 5.5" (152mm) (140mm) CPS206 Antique CPS406 Polished Copper CPS506 Brushed Nickel CPS806 Polished Nickel

#### **PRODUCT DETAILS**

- 36" x 14" x 6" OD (914mm x 356mm x 152mm)
- 34" x 12" x 5.5" ID (864mm x 305mm x 140mm)
- Hand hammered 16 gauge recycled copper
- 1.5" (38mm) drain opening