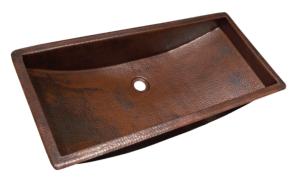

#### **PRODUCT DETAILS**

- 36" x 14" x 6" OD (914mm x 356mm x 152mm)
- 34" x 12" x 5.5" ID (864mm x 305mm x 140mm)
- Hand hammered 16 gauge recycled copper
- 1.5" (38mm) drain opening