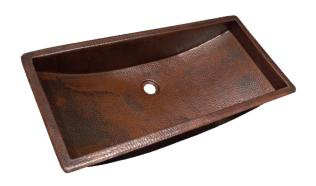

# **TROUGH 36**

CPS206 Antique CPS506 Brushed Nickel

## **PRODUCT DETAILS**

- 36" x 14" x 6" OD (914mm x 356mm x 152mm)
- 34" x 12" x 5.5" ID (864mm x 305mm x 140mm)
- · Hand hammered 16 gauge recycled copper
- 1.5" (38mm) drain opening