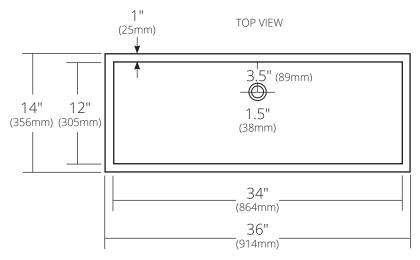

## **PRODUCT DETAILS**

- 36" x 14" x 6" OD (914mm x 356mm x 152mm)
- 34" x 12" x 5.5" ID (864mm x 305mm x 140mm)
- · Hand hammered 16 gauge recycled copper
- 1.5" (38mm) drain opening