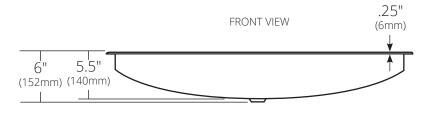

## **PRODUCT DETAILS**

- 36" x 14" x 6" OD (914mm x 356mm x 152mm)
- 34" x 12" x 5.5" ID (864mm x 305mm x 140mm)
- · Hand hammered 16 gauge recycled copper
- 1.5" (38mm) drain opening