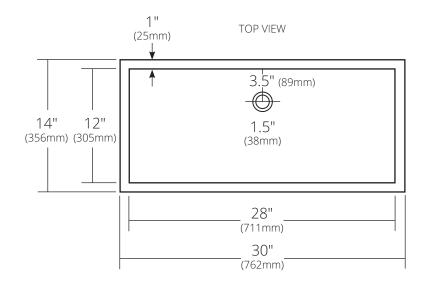

#### **PRODUCT DETAILS**

- 30" x 14" x 6" OD (762mm x 356mm x 152mm)
- 28" x 12" x 5.5" ID (711mm x 305mm x 140mm)
- Hand hammered 16 gauge recycled copper
- 1.5" (38mm) drain opening