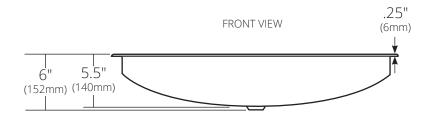

#### **PRODUCT DETAILS**

- 30" x 14" x 6" OD (762mm x 356mm x 152mm)
- 28" x 12" x 5.5" ID (711mm x 305mm x 140mm)
- Hand hammered 16 gauge recycled copper
- 1.5" (38mm) drain opening