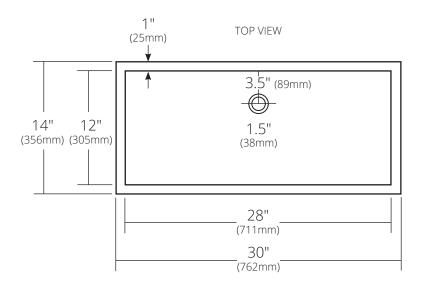

#### **PRODUCT DETAILS**

- 30" x 14" x 6" OD (762mm x 356mm x 152mm)
- 28" x 12" x 5.5" ID (711mm x 305mm x 140mm)
- Hand hammered 16 gauge recycled copper
- 1.5" (38mm) drain opening