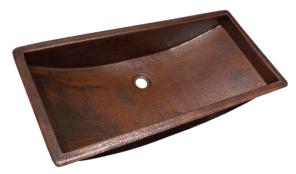

# **TROUGH 30**

CPS200 Antique CPS500 Brushed Nickel CPS400 Polished Copper CPS800 Polished Nickel

#### **PRODUCT DETAILS**

- 30" x 14" x 6" OD (762mm x 356mm x 152mm)
- 28" x 12" x 5.5" ID (711mm x 305mm x 140mm)
- Hand hammered 16 gauge recycled copper
- 1.5" (38mm) drain opening