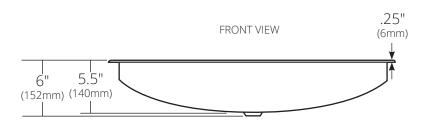

#### **PRODUCT DETAILS**

- 30" x 14" x 6" OD (762mm x 356mm x 152mm)
- 28" x 12" x 5.5" ID (711mm x 305mm x 140mm)
- Hand hammered 16 gauge recycled copper
- 1.5" (38mm) drain opening