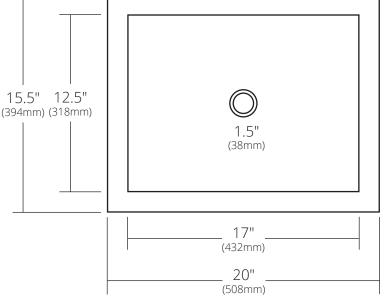

### **PRODUCT DETAILS**

- 20" x 15.5" x 4.5" OD (508mm x 394mm x 114mm)
- 17" x 12.5" x 4" ID (432mm x 318mm x 102mm)
- Hand hammered 16 gauge recycled copper
- 1.5" (38mm) drain opening