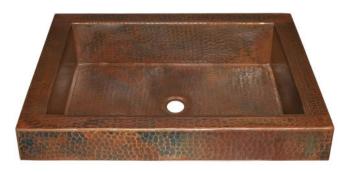

# SPECIFICATIONS **TATRA**

TOP VIEW

FRONT VIEW

CPS246 Antique CPS546 Brushed Nickel CPS446 Polished Copper CPS846 Polished Nickel