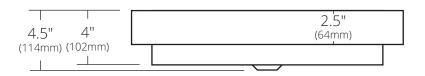

### **PRODUCT DETAILS**

- 20" x 15.5" x 4.5" OD (508mm x 394mm x 114mm)
- 17" x 12.5" x 4" ID (432mm x 318mm x 102mm)
- Hand hammered 16 gauge recycled copper
- 1.5" (38mm) drain opening