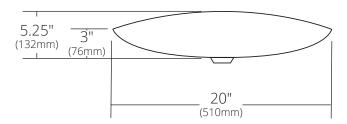

#### FRONT VIEW

#### **PRODUCT DETAILS**

- 20" x 17" x 5.25" OD (510mm x 432mm x 132mm)
- 19.5" x 16.5" x 5" OD (495mm x 419mm x 127mm)
- · Handcrafted, Certified Murano Glass
- 1.75" (45mm) drain opening