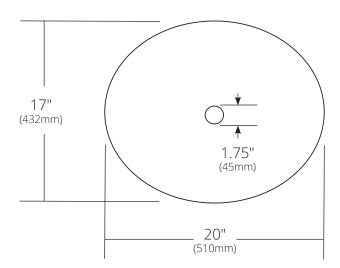

## TOP VIEW

#### **PRODUCT DETAILS**

- 20" x 17" x 5.25" OD (510mm x 432mm x 132mm)
- 19.5" x 16.5" x 5" OD (495mm x 419mm x 127mm)
- · Handcrafted, Certified Murano Glass
- 1.75" (45mm) drain opening