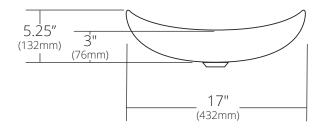

## SIDE VIEW

Shown in Bianco

MG2017-AE Abalone MG2017-BO Bianco MG2017-BR Beachcomber MG2017-MA Marina MG2017-SY Seaspray

#### **PRODUCT DETAILS**

- 20" x 17" x 5.25" OD (510mm x 432mm x 132mm)
- 19.5" x 16.5" x 5" OD (495mm x 419mm x 127mm)
- · Handcrafted, Certified Murano Glass
- 1.75" (45mm) drain opening