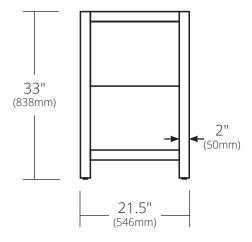

#### **PRODUCT DETAILS**

- 60"w x 21.5"d x 33"h (1524mm x 546mm x 838mm)
- FSC certified solid oak
- Low VOC water-resistant finish
- Integrated NativeStone<sup>®</sup> shelf
- Vanity Top sold separately
- Two full-extension drawers with soft close slides and U-channel for P-Trap