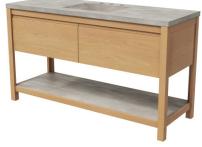

# SPECIFICATIONS

Solace Collection

Shown in Sunrise Oak with Ash shelf Palomar Vanity Top not included

VNO601-A Sunrise Oak *with Ash shelf* VNO608-A Midnight Oak *with Ash shelf* VNO601-P Sunrise Oak *with Pearl shelf* VNO608-P Midnight Oak *with Pearl shelf* 

#### **PRODUCT DETAILS**

- 60"w x 21.5"d x 33"h (1524mm x 546mm x 838mm)
- FSC certified solid oak
- Low VOC water-resistant finish
- Integrated NativeStone<sup>®</sup> shelf
- Vanity Top sold separately
- Two full-extension drawers with soft close slides and U-channel for P-Trap