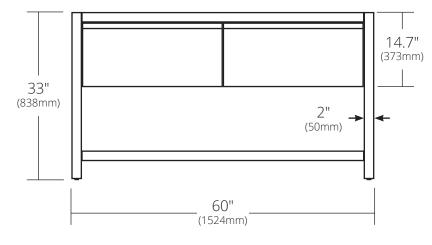

#### **PRODUCT DETAILS**

- 60"w x 21.5"d x 33"h (1524mm x 546mm x 838mm)
- FSC certified solid oak
- Low VOC water-resistant finish
- Integrated NativeStone<sup>®</sup> shelf
- Vanity Top sold separately
- Two full-extension drawers with soft close slides and U-channel for P-Trap

FRONT VIEW