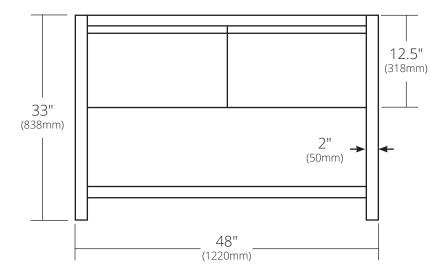

# **SOLACE 48" VANITY**

Solace Collection

SIDE VIEW

Shown in Sunrise Oak with Ash shelf

VNO481-A Sunrise Oak with Ash shelf VNO488-A Midnight Oak with Ash shelf VNO481-P Sunrise Oak with Pearl shelf VNO488-P Midnight Oak with Pearl shelf

## **PRODUCT DETAILS**

- 48"w x 21.5"d x 33"h (1220mm x 546mm x 838mm)
- FSC certified solid oak
- Low VOC water-resistant finish
- Integrated NativeStone® shelf
- Vanity Top sold separately
- Two full-extension drawers with soft close slides and U-channel for P-Trap