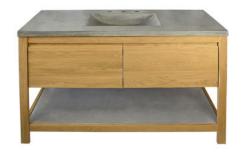

# **SOLACE 48" VANITY**

Solace Collection

SIDE VIEW

Shown in Sunrise Oak with Ash shelf

VNO481-A Sunrise Oak with Ash shelf VNO488-A Midnight Oak with Ash shelf VNO481-P Sunrise Oak with Pearl shelf VNO488-P Midnight Oak with Pearl shelf

## **PRODUCT DETAILS**

- 48"w x 21.5"d x 33"h (1220mm x 546mm x 838mm)
- FSC certified solid oak
- Low VOC water-resistant finish
- Integrated NativeStone® shelf
- Vanity Top sold separately
- Two full-extension drawers with soft close slides and U-channel for P-Trap