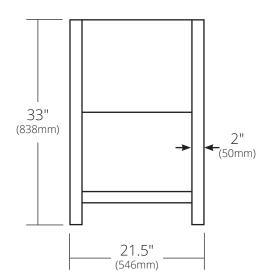

## **PRODUCT DETAILS**

- 48"w x 21.5"d x 33"h (1220mm x 546mm x 838mm)
- FSC certified solid oak
- Low VOC water-resistant finish
- Integrated NativeStone® shelf
- Vanity Top sold separately
- Two full-extension drawers with soft close slides and U-channel for P-Trap