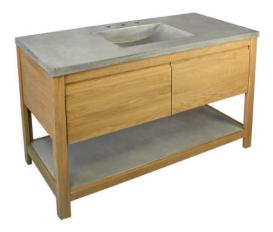

# **SOLACE 48" VANITY**

Solace Collection

SIDE VIEW

VNO481-A Sunrise Oak with Ash shelf VNO488-A Midnight Oak with Ash shelf VNO481-P Sunrise Oak with Pearl shelf VNO488-P Midnight Oak with Pearl shelf

### **PRODUCT DETAILS**

- 48"w x 21.5"d x 33"h (1220mm x 546mm x 838mm)
- FSC certified solid oak
- Low VOC water-resistant finish
- Integrated NativeStone® Ash or Pearl lower shelf
- Vanity Top sold separately
- Two full-extension drawers with soft close slides and U-channel for P-Trap. Inside drawer dimensions 15.24"w x 17.87"d x 7.08"h (387mm x 453mm x 180mm)

#### **COORDINATING PRODUCTS**

- Solace Mirror
- 48" NativeStone® Vanity Top or 48" Palomar Vanity Top with Integral Sink