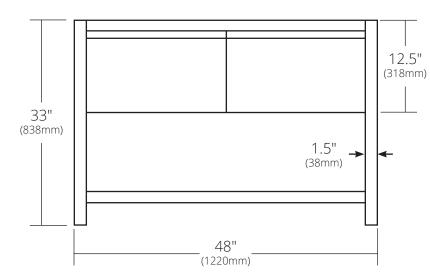

# **SOLACE 48" VANITY**

Solace Collection

SIDE VIEW

VNO481-A Sunrise Oak with Ash shelf VNO488-A Midnight Oak with Ash shelf VNO481-P Sunrise Oak with Pearl shelf VNO488-P Midnight Oak with Pearl shelf

### **PRODUCT DETAILS**

- 48"w x 21.5"d x 33"h (1220mm x 546mm x 838mm)
- FSC certified solid oak
- Low VOC water-resistant finish
- Integrated NativeStone® Ash or Pearl lower shelf
- Vanity Top sold separately
- Two full-extension drawers with soft close slides and U-channel for P-Trap. Inside drawer dimensions 15.24"w x 17.87"d x 7.08"h (387mm x 453mm x 180mm)