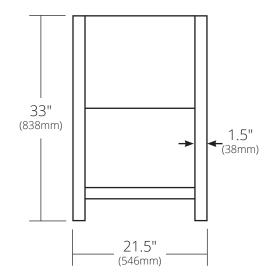

# **SOLACE 48" VANITY**

Solace Collection

SIDE VIEW

VNO481-A Sunrise Oak with Ash shelf VNO488-A Midnight Oak with Ash shelf VNO481-P Sunrise Oak with Pearl shelf VNO488-P Midnight Oak with Pearl shelf

### **PRODUCT DETAILS**

- 48"w x 21.5"d x 33"h (1220mm x 546mm x 838mm)
- FSC certified solid oak
- Low VOC water-resistant finish
- Integrated NativeStone® Ash or Pearl lower shelf
- Vanity Top sold separately
- Two full-extension drawers with soft close slides and U-channel for P-Trap. Inside drawer dimensions 15.24"w x 17.87"d x 7.08"h (387mm x 453mm x 180mm)