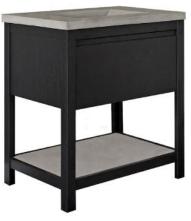

# SPECIFICATIONS SOLACE 30" VANITY

Solace Collection

21.5" (546mm)

Shown in Midnight Oak with Ash shelf

VNO301-A Sunrise Oak *with Ash shelf* VNO308-A Midnight Oak *with Ash shelf* VNO301-P Sunrise Oak *with Pearl shelf* VNO308-P Midnight Oak *with Pearl shelf* 