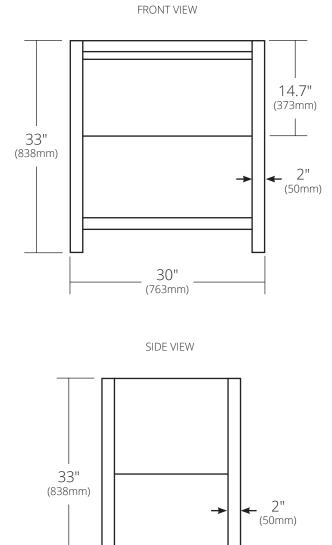

### **PRODUCT DETAILS**

- 30"w x 21.5"d x 33"h (763mm x 546mm x 838mm)
- FSC certified solid oak
- Low-VOC water-resistant finish
- Integrated NativeStone<sup>®</sup> shelf
- Vanity Top sold separately
- Full-extension drawer with soft close slides and U-channel for P-Trap