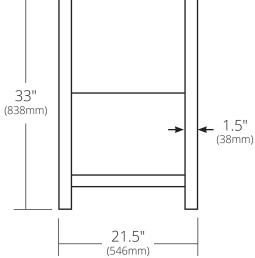

# SPECIFICATIONS

Solace Collection

FRONT VIEW

VNO301-A Sunrise Oak *with Ash shelf* VNO308-A Midnight Oak *with Ash shelf* VNO301-P Sunrise Oak *with Pearl shelf* VNO308-P Midnight Oak *with Pearl shelf* 

# **PRODUCT DETAILS**

- 30"w x 21.5"d x 33"h (763mm x 546mm x 838mm)
- FSC certified solid oak
- Low-VOC water-resistant finish
- Integrated NativeStone® Ash or Pearl lower shelf
- Vanity Top sold separately
- Full-extension drawer with soft close slides and U-channel for P-Trap. Inside drawer dimension 15.24"w x 22.21"d x 7.08"h (387mm x 564mm x 180mm)