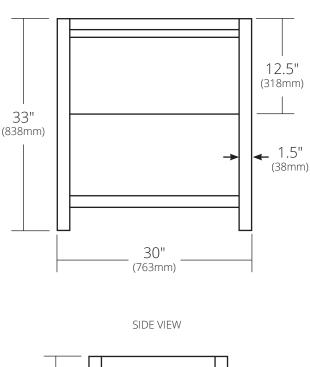

# SPECIFICATIONS

Solace Collection

FRONT VIEW

VNO301-A Sunrise Oak *with Ash shelf* VNO308-A Midnight Oak *with Ash shelf* VNO301-P Sunrise Oak *with Pearl shelf* VNO308-P Midnight Oak *with Pearl shelf* 

# **PRODUCT DETAILS**

- 30"w x 21.5"d x 33"h (763mm x 546mm x 838mm)
- FSC certified solid oak
- Low-VOC water-resistant finish
- Integrated NativeStone® Ash or Pearl lower shelf
- Vanity Top sold separately
- Full-extension drawer with soft close slides and U-channel for P-Trap. Inside drawer dimension 15.24"w x 22.21"d x 7.08"h (387mm x 564mm x 180mm)