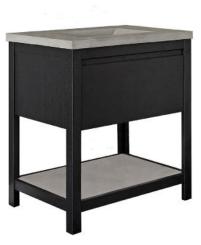

# SPECIFICATIONS

Solace Collection

FRONT VIEW

VNO301-A Sunrise Oak *with Ash shelf* VNO308-A Midnight Oak *with Ash shelf* VNO301-P Sunrise Oak *with Pearl shelf* VNO308-P Midnight Oak *with Pearl shelf* 

# **PRODUCT DETAILS**

- 30"w x 21.5"d x 33"h (763mm x 546mm x 838mm)
- FSC certified solid oak
- Low-VOC water-resistant finish
- Integrated NativeStone® Ash or Pearl lower shelf
- Vanity Top sold separately
- Full-extension drawer with soft close slides and U-channel for P-Trap. Inside drawer dimension 15.24"w x 22.21"d x 7.08"h (387mm x 564mm x 180mm)