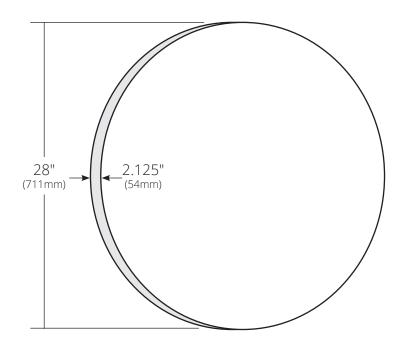

### **PRODUCT DETAILS**

Solace Mirror

- 28" DIA (711mm)
- · Oak veneer
- Low VOC water-resistant finish