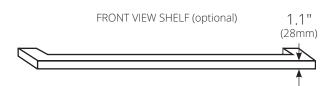

## Solace Shelf

- 34"w x 6.5"d x 1.1"h (864mm x 165mm x 28mm)
- FSC certified solid oak
- Low VOC water-resistant finish