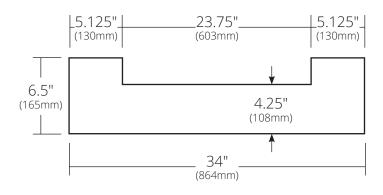

## Solace Shelf

- 34"w x 6.5"d x 1.1"h (864mm x 165mm x 28mm)
- FSC certified solid oak
- Low VOC water-resistant finish