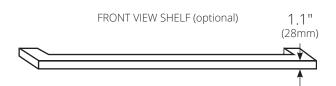

## Solace Shelf

- $\cdot$  25"w x 6.5"d x 1.1"h (635mm x 165mm x 28mm)
- FSC certified solid oak
- Low VOC water-resistant finish