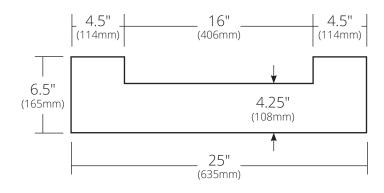

## Solace Shelf

- $\cdot$  25"w x 6.5"d x 1.1"h (635mm x 165mm x 28mm)
- FSC certified solid oak
- Low VOC water-resistant finish