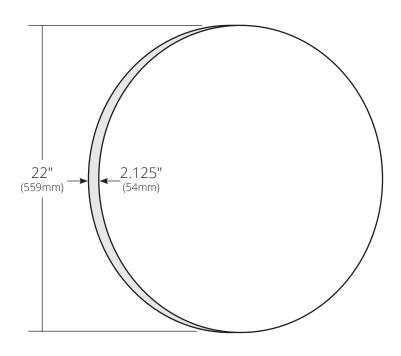

### **PRODUCT DETAILS**

Solace Mirror

- 22" DIA (559mm)
- · Oak veneer
- Low VOC water-resistant finish