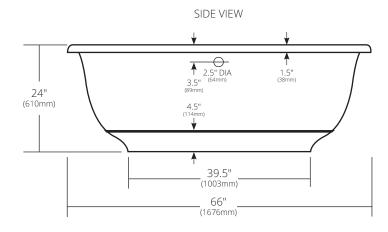

## **PRODUCT DETAILS**

- 66" x 32.5" x 24" OD (1676mm x 826mm x 610mm)
- 63" x 29.5" x 19.5" OD (1600mm x 749mm x 495mm)
- Hand hammered 16 gauge recycled copper
- 2" (51mm) drain opening
- 100lbs (45.3kg)