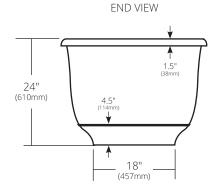

## **PRODUCT DETAILS**

- 66" x 32.5" x 24" OD (1676mm x 826mm x 610mm)
- 63" x 29.5" x 19.5" OD (1600mm x 749mm x 495mm)
- Hand hammered 16 gauge recycled copper
- 2" (51mm) drain opening
- 100lbs (45.3kg)