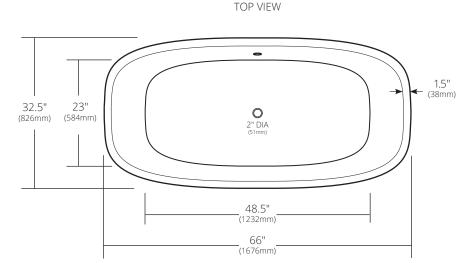

## **PRODUCT DETAILS**

- 66" x 32.5" x 24" OD (1676mm x 826mm x 610mm)
- 63" x 29.5" x 19.5" OD (1600mm x 749mm x 495mm)
- Hand hammered 16 gauge recycled copper
- 2" (51mm) drain opening
- 100lbs (45.3kg)