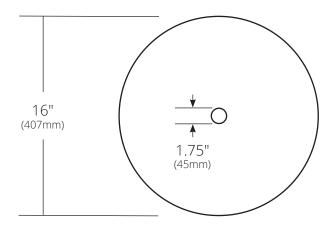

#### **TOP VIEW**

#### **PRODUCT DETAILS**

- 16" x 5" OD (406mm x 127mm)
- 15.75" x 4.25"ID (394mm x 108mm)
- · Handcrafted, Certified Murano Glass
- 1.75" (45mm) drain opening