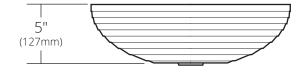

#### SIDE VIEW

Shown in Marina

MG1605-MA Marina MG1605-SY Seaspray

#### **PRODUCT DETAILS**

- 16" x 5" OD (406mm x 127mm)
- 15.75" x 4.25"ID (394mm x 108mm)
- · Handcrafted, Certified Murano Glass
- 1.75" (45mm) drain opening