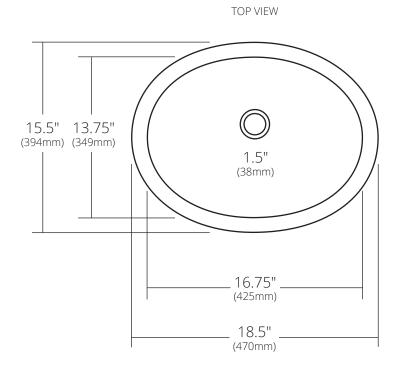

# **PRODUCT DETAILS**

- 18.5" x 15.5" x 5.5" OD (470mm x 394mm x 140mm)
- 16.75" x 13.75" x 5" ID (425mm x 349mm x 127mm)
- · Hand hammered 18 gauge recycled copper
- 1.5" (38mm) drain opening