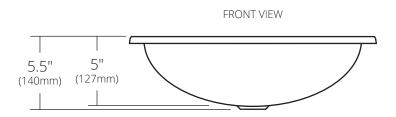

# **PRODUCT DETAILS**

- 18.5" x 15.5" x 5.5" OD (470mm x 394mm x 140mm)
- 16.75" x 13.75" x 5" ID (425mm x 349mm x 127mm)
- · Hand hammered 18 gauge recycled copper
- 1.5" (38mm) drain opening