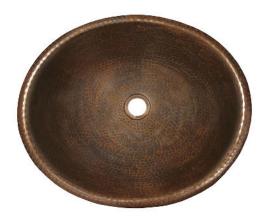

# **ROLLED CLASSIC**

CPS240 Antique CPS540 Brushed Nickel

# **PRODUCT DETAILS**

- 18.5" x 15.5" x 5.5" OD (470mm x 394mm x 140mm)
- 16.75" x 13.75" x 5" ID (425mm x 349mm x 127mm)
- · Hand hammered 18 gauge recycled copper
- 1.5" (38mm) drain opening