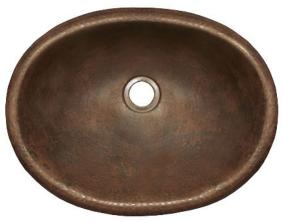

# **ROLLED BABY CLASSIC**

CPS239 Antique CPS539 Brushed Nickel

# **PRODUCT DETAILS**

- 15.5" x 12" x 5" OD (394mm x 305mm x 127mm)
- 13.5" x 10" x 4.5" ID (343mm x 254mm x 114mm)
- Hand hammered 18 gauge recycled copper
- 1.5" (38mm) drain opening