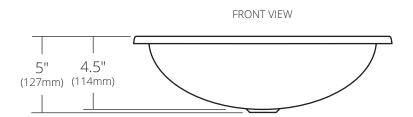

# **PRODUCT DETAILS**

- 15.5" x 12" x 5" OD (394mm x 305mm x 127mm)
- 13.5" x 10" x 4.5" ID (343mm x 254mm x 114mm)
- Hand hammered 18 gauge recycled copper
- 1.5" (38mm) drain opening