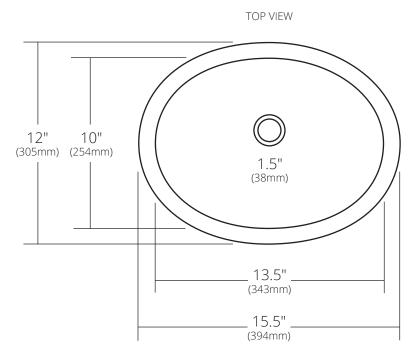

# **PRODUCT DETAILS**

- 15.5" x 12" x 5" OD (394mm x 305mm x 127mm)
- 13.5" x 10" x 4.5" ID (343mm x 254mm x 114mm)
- Hand hammered 18 gauge recycled copper
- 1.5" (38mm) drain opening