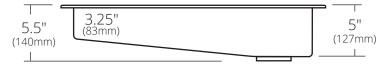

### **PRODUCT DETAILS**

- 30" x 11" x 5.5" OD (762mm x 279mm x 140mm)
- 27" x 8" x 5" ID (686mm x 203mm x 127mm)
- Basin Depth: 3.5" (89mm) to 5" (127mm)
- Hand hammered 16 gauge recycled copper
- 3.5" (89mm) drain opening