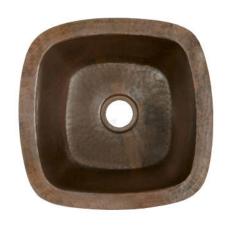

# **RINCON**

CPS247 Antique CPS547 Brushed Nickel

# **PRODUCT DETAILS**

- 13" x 13" x 6.5" OD (330mm x 330mm x 165mm)
- 11" x 11" x 6" ID (279mm x 279mm x 152mm)
- Hand hammered 16 gauge recycled copper
- 2" (51mm) drain opening