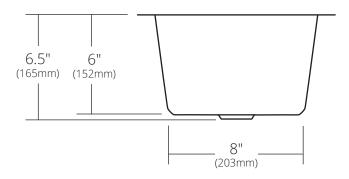

# **PRODUCT DETAILS**

- 13" x 13" x 6.5" OD (330mm x 330mm x 165mm)
- 11" x 11" x 6" ID (279mm x 279mm x 152mm)
- Hand hammered 16 gauge recycled copper
- 2" (51mm) drain opening