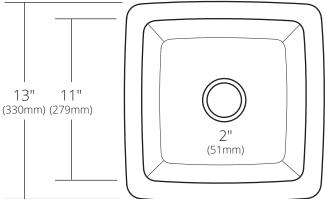

# **PRODUCT DETAILS**

- 13" x 13" x 6.5" OD (330mm x 330mm x 165mm)
- 11" x 11" x 6" ID (279mm x 279mm x 152mm)
- Hand hammered 16 gauge recycled copper
- 2" (51mm) drain opening