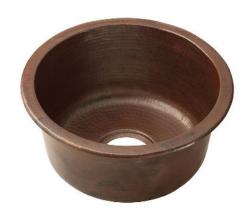

# **REDONDO CHICO**

CPS260 Antique CPS460 Polished Copper CPS560 Brushed Nickel CPS860 Polished Nickel

#### **PRODUCT DETAILS**

- 15" x 7.5" OD (381mm x 191mm)
- 13" x 7" ID (330mm x 178mm)
- · Hand hammered 16 gauge recycled copper
- 3.5" (89mm) drain opening