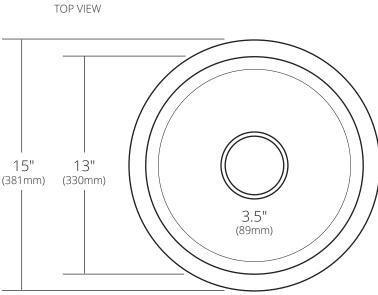

#### **PRODUCT DETAILS**

- 15" x 7.5" OD (381mm x 191mm)
- 13" x 7" ID (330mm x 178mm)
- · Hand hammered 16 gauge recycled copper
- 3.5" (89mm) drain opening