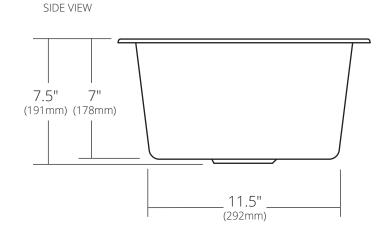

#### **PRODUCT DETAILS**

- 15" x 7.5" OD (381mm x 191mm)
- 13" x 7" ID (330mm x 178mm)
- · Hand hammered 16 gauge recycled copper
- 3.5" (89mm) drain opening