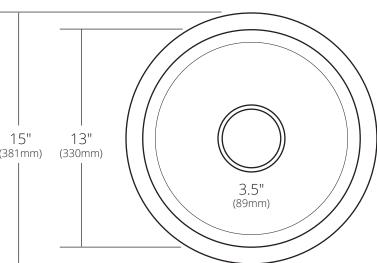

#### **PRODUCT DETAILS**

- 15" x 7.5" OD (381mm x 191mm)
- 13" x 7" ID (330mm x 178mm)
- · Hand hammered 16 gauge recycled copper
- 3.5" (89mm) drain opening