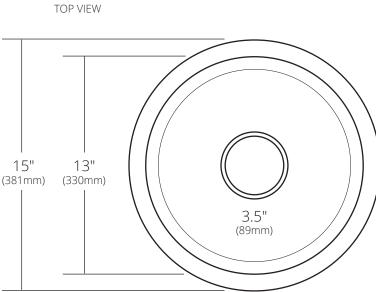

# **PRODUCT DETAILS**

- 15" x 7.5" OD (381mm x 191mm)
- 13" x 7" ID (330mm x 178mm)
- · Hand hammered 16 gauge recycled copper
- 3.5" (89mm) drain opening