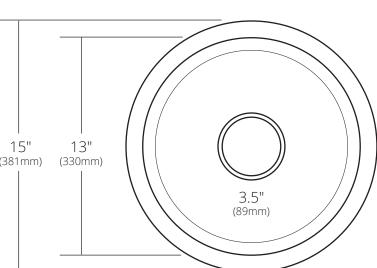

# **PRODUCT DETAILS**

- 15" x 7.5" OD (381mm x 191mm)
- 13" x 7" ID (330mm x 178mm)
- · Hand hammered 16 gauge recycled copper
- 3.5" (89mm) drain opening