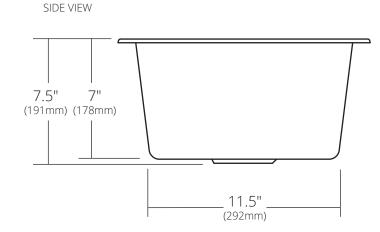

# **PRODUCT DETAILS**

- 15" x 7.5" OD (381mm x 191mm)
- 13" x 7" ID (330mm x 178mm)
- · Hand hammered 16 gauge recycled copper
- 3.5" (89mm) drain opening