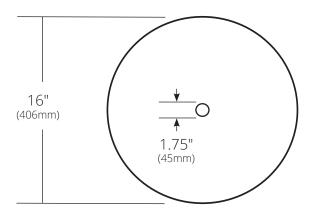

### **TOP VIEW**

### **PRODUCT DETAILS**

- 16" x 4.5" OD (406mm x 114mm)
- 15.5" x 4.25" ID (394mm x 108mm)
- · Handcrafted, Certified Murano Glass
- 1.75" (45mm) drain opening