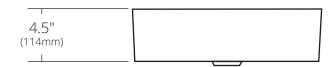

### SIDE VIEW

Shown in Abalone

MG1616-AE Abalone MG1616-AS Abyss MG1616-BO Bianco

### **PRODUCT DETAILS**

- 16" x 4.5" OD (406mm x 114mm)
- 15.5" x 4.25" ID (394mm x 108mm)
- · Handcrafted, Certified Murano Glass
- 1.75" (45mm) drain opening