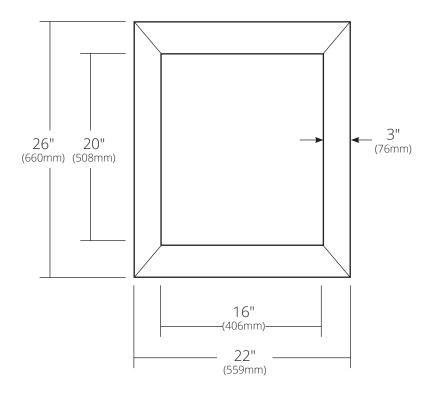

#### **PRODUCT DETAILS**

- 22" x 26" x 1.75" (559mm x 660mm x 44mm)
- Tapered frame
- Handcrafted from sustainable NativeStone
- Sealed with NativeStone Shield™