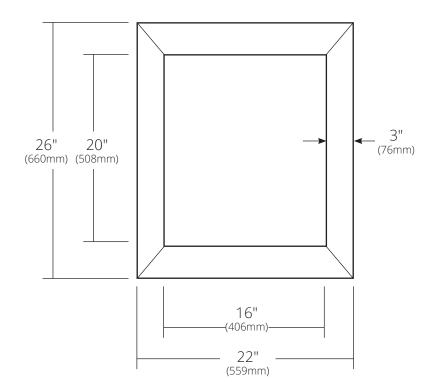

### **PRODUCT DETAILS**

- 22" x 26" x 1.75" (559mm x 660mm x 44mm)
- Tapered frame
- Handcrafted from sustainable NativeStone
- Sealed with NativeStone Shield™