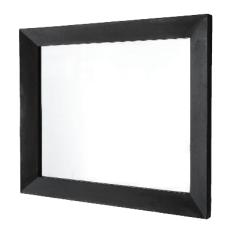

# **PORTOLA LARGE MIRROR**

NativeStone® Collection

NSMR3430-A Ash NSMR3430-C Charcoal NSMR3430-D Sand NSMR3430-E Earth NSMR3430-P Pearl NSMR3430-S Slate

## **PRODUCT DETAILS**

- 29.5" x 33.5" x 1.75" (749mm x 851mm x 45mm)
- Tapered frame
- · Handcrafted from sustainable NativeStone
- NativeStone Shield™