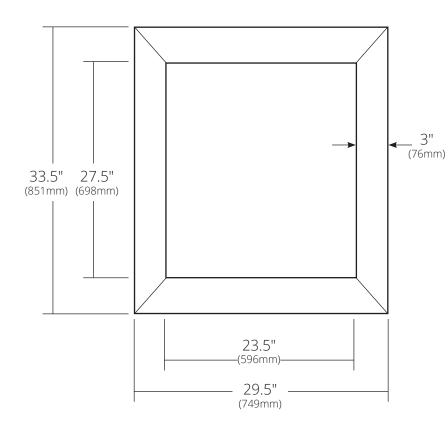

## **PRODUCT DETAILS**

- 29.5" x 33.5" x 1.75" (749mm x 851mm x 45mm)
- Tapered frame
- · Handcrafted from sustainable NativeStone
- NativeStone Shield™