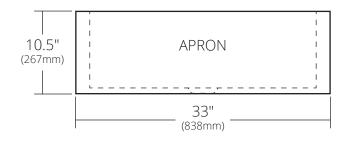

#### **PRODUCT DETAILS**

- 33" x 22" x 10.5" OD (838mm x 559mm x 267mm)
- 30" x 18" x 10" ID (762mm x 457mm x 254mm)
- Hand hammered 16 gauge recycled copper
- Apron extends 2" (51mm) on sides
- 3.5" (89mm) drain opening