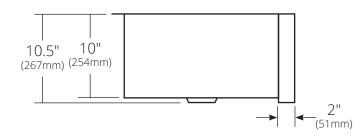

#### **PRODUCT DETAILS**

- 33" x 22" x 10.5" OD (838mm x 559mm x 267mm)
- 30" x 18" x 10" ID (762mm x 457mm x 254mm)
- Hand hammered 16 gauge recycled copper
- Apron extends 2" (51mm) on sides
- 3.5" (89mm) drain opening