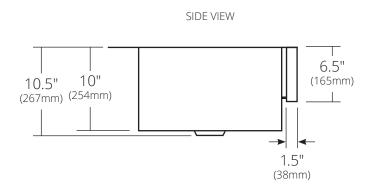

#### **PRODUCT DETAILS**

- 33" x 22" x 10.5" OD (838mm x 559mm x 267mm) 6.5" Apron (165mm) allows for installation in standard cabinet
- 30" x 18" x 10" ID (762mm x 457mm x 254mm)
- · Hand hammered 16 gauge recycled copper
- · Apron extends 1.5" (38mm) on sides
- · 3.5" (89mm) drain opening