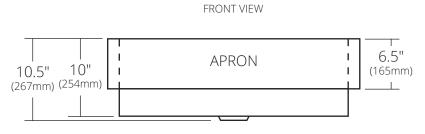

#### **PRODUCT DETAILS**

- 33" x 22" x 10.5" OD (838mm x 559mm x 267mm) 6.5" Apron (165mm) allows for installation in standard cabinet
- 30" x 18" x 10" ID (762mm x 457mm x 254mm)
- · Hand hammered 16 gauge recycled copper
- · Apron extends 1.5" (38mm) on sides
- · 3.5" (89mm) drain opening