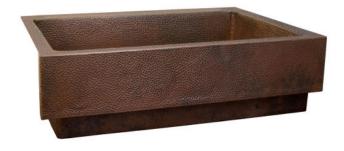

# **PARAGON**

CPK291 Antique CPK591 Brushed Nickel

#### **PRODUCT DETAILS**

- 33" x 22" x 10.5" OD (838mm x 559mm x 267mm) 6.5" Apron (165mm) allows for installation in standard cabinet
- 30" x 18" x 10" ID (762mm x 457mm x 254mm)
- · Hand hammered 16 gauge recycled copper
- · Apron extends 1.5" (38mm) on sides
- · 3.5" (89mm) drain opening