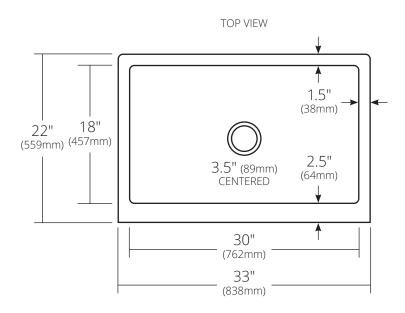

#### **PRODUCT DETAILS**

- 33" x 22" x 10.5" OD (838mm x 559mm x 267mm) 6.5" Apron (165mm) allows for installation in standard cabinet
- 30" x 18" x 10" ID (762mm x 457mm x 254mm)
- · Hand hammered 16 gauge recycled copper
- · Apron extends 1.5" (38mm) on sides
- · 3.5" (89mm) drain opening