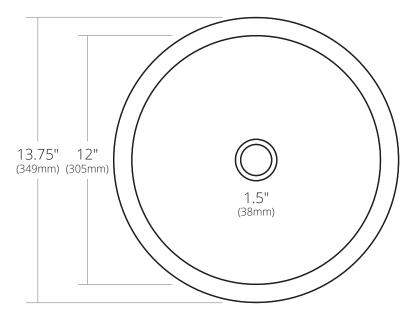

### **PRODUCT DETAILS**

- 13.75" x 6" OD (349mm x 152mm)
- 12" x 5.5" ID (305mm x 140mm)
- · Hand hammered 16 gauge recycled copper
- 1.5" (38mm) drain opening