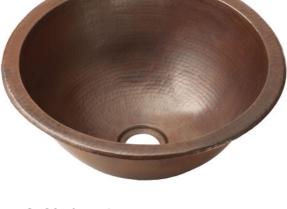

# **PALOMA**

(152mm) (140mm)

TOP VIEW

FRONT VIEW

CPS259 Antique CPS559 Brushed Nickel

### **PRODUCT DETAILS**

- 13.75" x 6" OD (349mm x 152mm)
- 12" x 5.5" ID (305mm x 140mm)
- · Hand hammered 16 gauge recycled copper
- 1.5" (38mm) drain opening