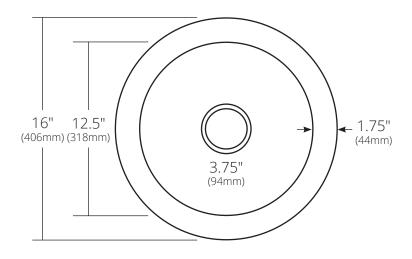

## **PRODUCT DETAILS**

- 16" x 8" OD (406mm x 203mm)
- 12.5" x 7.25" ID (318mm x 184mm)
- · 3.75" (94mm) drain opening
- · Handcrafted from sustainable NativeStone
- Sealed with NativeStone Shield™