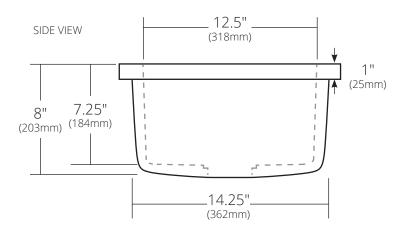

## **PRODUCT DETAILS**

- 16" x 8" OD (406mm x 203mm)
- 12.5" x 7.25" ID (318mm x 184mm)
- · 3.75" (94mm) drain opening
- · Handcrafted from sustainable NativeStone
- Sealed with NativeStone Shield™