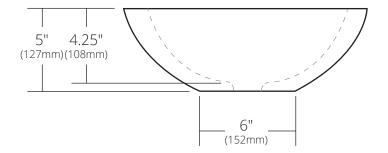

#### SIDE VIEW

NSL1705-A Ash NSL1705-C Charcoal NSL1705-E Earth NSL1705-O Ocean NSL1705-P Pearl NSL1705-S Slate

## **PRODUCT DETAILS**

- 17" x 5" OD (432mm x 127mm)
- 14" x 4.25" ID (356mm x 108mm)
- 1.75" (43mm) drain opening
- Handcrafted from sustainable NativeStone
- Sealed with NativeStone Shield<sup>™</sup>