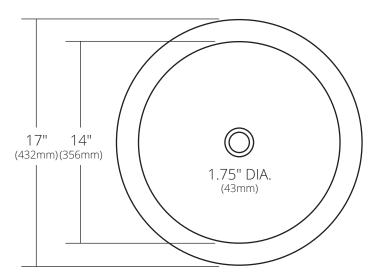

# MORRO

NativeStone® Collection

TOP VIEW

## **PRODUCT DETAILS**

- 17" x 5" OD (432mm x 127mm)
- 14" x 4.25" ID (356mm x 108mm)
- 1.75" (43mm) drain opening
- Handcrafted from sustainable NativeStone
- Sealed with NativeStone Shield<sup>™</sup>