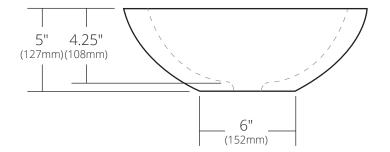

#### SIDE VIEW

NSL1705-A Ash NSL1705-C Charcoal NSL1705-E Earth NSL1705-P Pearl NSL1705-S Slate

#### **PRODUCT DETAILS**

- 17" x 5" OD (432mm x 127mm)
- 14" x 4.25" ID (356mm x 108mm)
- 1.75" (43mm) drain opening
- Handcrafted from sustainable NativeStone
- Sealed with NativeStone Shield<sup>™</sup>