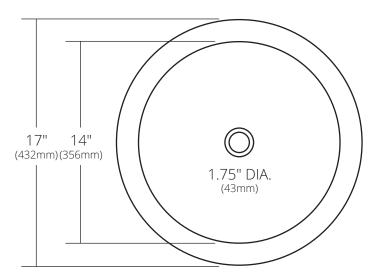

# MORRO

NativeStone® Collection

TOP VIEW

#### **PRODUCT DETAILS**

- 17" x 5" OD (432mm x 127mm)
- 14" x 4.25" ID (356mm x 108mm)
- 1.75" (43mm) drain opening
- Handcrafted from sustainable NativeStone
- Sealed with NativeStone Shield<sup>™</sup>