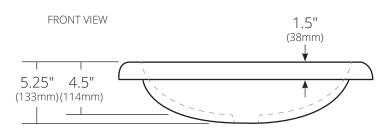

# **PRODUCT DETAILS**

- 21.5" x 15.5" x 5.25" OD (546mm x 394mm x 133mm)
- 18" x 12" x 4.5" ID (457mm x 305mm x 114mm)
- 1.75" (43mm) drain opening
- · Handcrafted from sustainable NativeStone
- Sealed with NativeStone Shield™