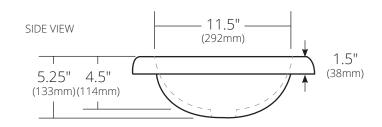

# **PRODUCT DETAILS**

- 21.5" x 15.5" x 5.25" OD (546mm x 394mm x 133mm)
- 18" x 12" x 4.5" ID (457mm x 305mm x 114mm)
- 1.75" (43mm) drain opening
- · Handcrafted from sustainable NativeStone
- Sealed with NativeStone Shield™