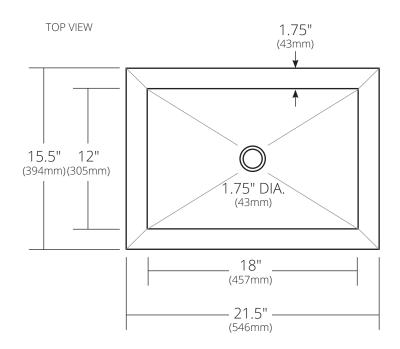

# **PRODUCT DETAILS**

- 21.5" x 15.5" x 5.25" OD (546mm x 394mm x 133mm)
- 18" x 12" x 4.5" ID (457mm x 305mm x 114mm)
- 1.75" (43mm) drain opening
- · Handcrafted from sustainable NativeStone
- Sealed with NativeStone Shield™