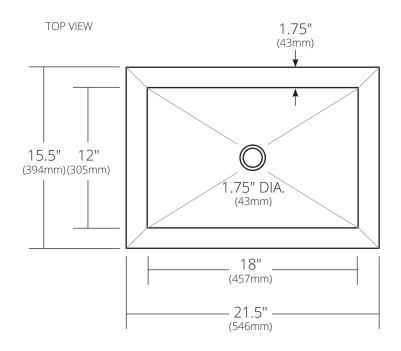

## **PRODUCT DETAILS**

- 21.5" x 15.5" x 5.25" OD (546mm x 394mm x 133mm)
- 18" x 12" x 4.5" ID (457mm x 305mm x 114mm)
- 1.75" (43mm) drain opening
- · Handcrafted from sustainable NativeStone
- Sealed with NativeStone Shield™