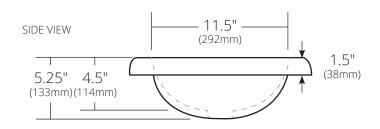

## **PRODUCT DETAILS**

- 21.5" x 15.5" x 5.25" OD (546mm x 394mm x 133mm)
- 18" x 12" x 4.5" ID (457mm x 305mm x 114mm)
- 1.75" (43mm) drain opening
- · Handcrafted from sustainable NativeStone
- Sealed with NativeStone Shield™