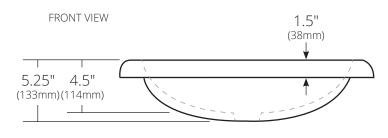

## **PRODUCT DETAILS**

- 21.5" x 15.5" x 5.25" OD (546mm x 394mm x 133mm)
- 18" x 12" x 4.5" ID (457mm x 305mm x 114mm)
- 1.75" (43mm) drain opening
- · Handcrafted from sustainable NativeStone
- Sealed with NativeStone Shield™