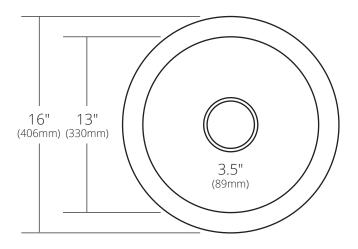

#### **PRODUCT DETAILS**

- 16" x 7.5" OD (406mm x 191mm)
- 13" x 7" ID (330mm x 178mm)
- · Hand hammered 16 gauge recycled copper
- 3.5" (89mm) drain opening