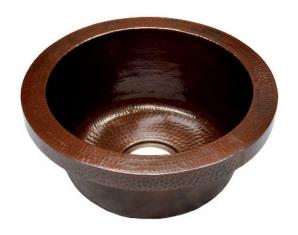

# **MOJITO**

SIDE VIEW

CPS216 Antique CPS516 Brushed Nickel CPS416 Polished Copper CPS816 Polished Nickel

#### **PRODUCT DETAILS**

- 16" x 7.5" OD (406mm x 191mm)
- 13" x 7" ID (330mm x 178mm)
- · Hand hammered 16 gauge recycled copper
- 3.5" (89mm) drain opening