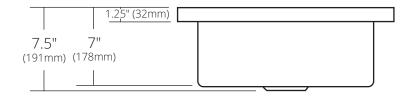

#### **PRODUCT DETAILS**

- 16" x 7.5" OD (406mm x 191mm)
- 13" x 7" ID (330mm x 178mm)
- · Hand hammered 16 gauge recycled copper
- 3.5" (89mm) drain opening