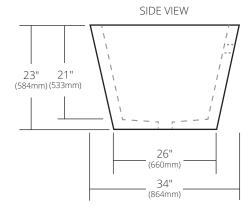

## **PRODUCT DETAILS**

- 66" x 34" x 23" OD (1676mm x 864mm x 584mm)
- 2.17" (55mm) drain opening
- 2.36" (60mm) overflow hole
- · Capacity: 88 gallons
- · Weight: 788lbs
- Approx. 18" from center of drain to overflow floor placement
- · Handcrafted from sustainable NativeStone
- Sealed with NativeStone Shield™