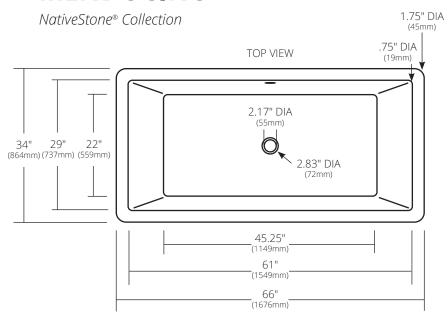

## **PRODUCT DETAILS**

- 66" x 34" x 23" OD (1676mm x 864mm x 584mm)
- 2.17" (55mm) drain opening
- 2.36" (60mm) overflow hole
- · Capacity: 88 gallons
- · Weight: 788lbs
- Approx. 18" from center of drain to overflow floor placement
- · Handcrafted from sustainable NativeStone
- Sealed with NativeStone Shield™