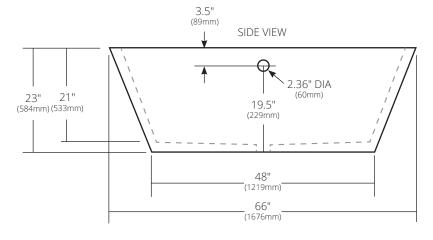

## **PRODUCT DETAILS**

- 66" x 34" x 23" OD (1676mm x 864mm x 584mm)
- 2.17" (55mm) drain opening
- 2.36" (60mm) overflow hole
- · Capacity: 88 gallons
- · Weight: 788lbs
- Approx. 18" from center of drain to overflow floor placement
- · Handcrafted from sustainable NativeStone
- Sealed with NativeStone Shield™