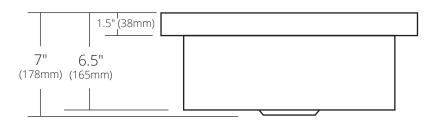

## **PRODUCT DETAILS**

- 17" x 15" x 7" OD (432mm x 381mm x 178mm)
- 14" x 12" x 6.5" ID (356mm x 305mm x 165mm)
- Hand hammered 16 gauge recycled copper
- 3.5" (89mm) drain opening