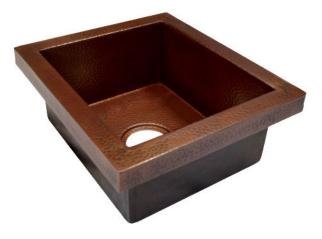

# SPECIFICATIONS MANHATTAN

TOP VIEW

SIDE VIEW

CPS232 Antique CPS432 Polished Copper CPS532 Brushed Nickel CPS832 Polished Nickel

## **PRODUCT DETAILS**

- 17" x 15" x 7" OD (432mm x 381mm x 178mm)
- 14" x 12" x 6.5" ID (356mm x 305mm x 165mm)
- Hand hammered 16 gauge recycled copper
- 3.5" (89mm) drain opening