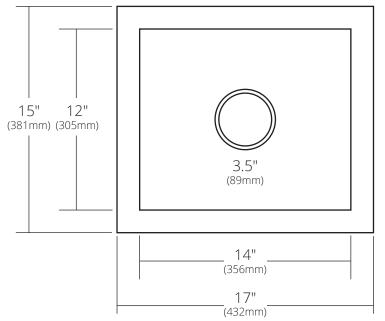

## **PRODUCT DETAILS**

- 17" x 15" x 7" OD (432mm x 381mm x 178mm)
- 14" x 12" x 6.5" ID (356mm x 305mm x 165mm)
- Hand hammered 16 gauge recycled copper
- 3.5" (89mm) drain opening