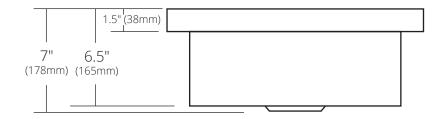

#### **PRODUCT DETAILS**

- 17" x 15" x 7" OD (432mm x 381mm x 178mm)
- 14" x 12" x 6.5" ID (356mm x 305mm x 165mm)
- Hand hammered 16 gauge recycled copper
- 3.5" (89mm) drain opening