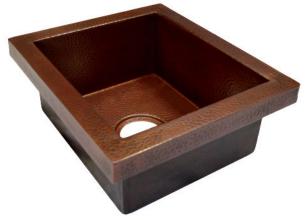

# **MANHATTAN**

SIDE VIEW

CPS232 Antique CPS532 Brushed Nickel

#### **PRODUCT DETAILS**

- 17" x 15" x 7" OD (432mm x 381mm x 178mm)
- 14" x 12" x 6.5" ID (356mm x 305mm x 165mm)
- Hand hammered 16 gauge recycled copper
- 3.5" (89mm) drain opening