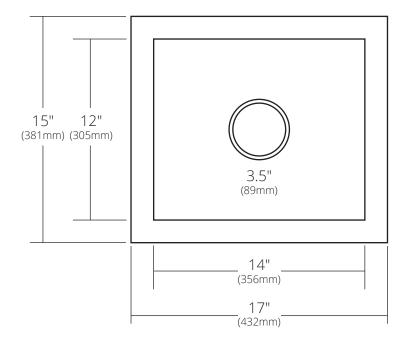

#### **PRODUCT DETAILS**

- 17" x 15" x 7" OD (432mm x 381mm x 178mm)
- 14" x 12" x 6.5" ID (356mm x 305mm x 165mm)
- Hand hammered 16 gauge recycled copper
- 3.5" (89mm) drain opening