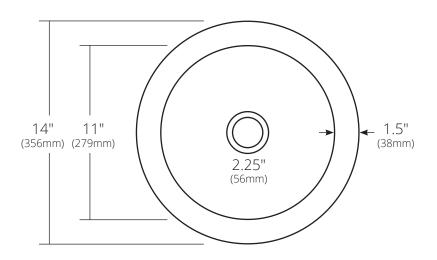

## **PRODUCT DETAILS**

- 14" x 7" OD (356mm x 178mm)
- 11" x 6.25" ID (279mm x 159mm)
- 2.25" (56mm) drain opening
- · Handcrafted from sustainable NativeStone
- Sealed with NativeStone Shield™