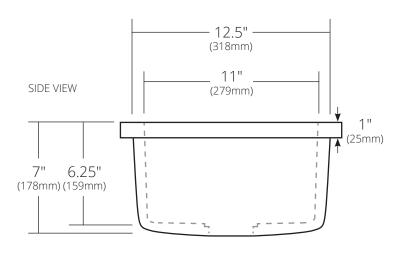

## **PRODUCT DETAILS**

- 14" x 7" OD (356mm x 178mm)
- 11" x 6.25" ID (279mm x 159mm)
- 2.25" (56mm) drain opening
- · Handcrafted from sustainable NativeStone
- Sealed with NativeStone Shield™