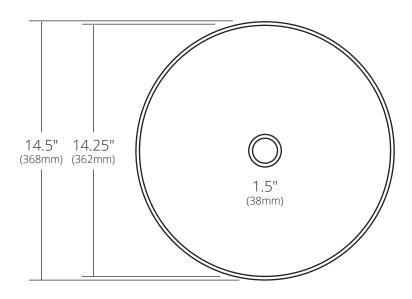

### **PRODUCT DETAILS**

- 14.5" x 3.75" OD (368mm x 95mm)
- 14.25" x 3.5" ID (362mm x 89mm)
- · Hand hammered 15 gauge recycled copper
- 1.5" (38mm) drain opening