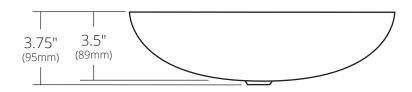

### **PRODUCT DETAILS**

- 14.5" x 3.75" OD (368mm x 95mm)
- 14.25" x 3.5" ID (362mm x 89mm)
- · Hand hammered 15 gauge recycled copper
- 1.5" (38mm) drain opening