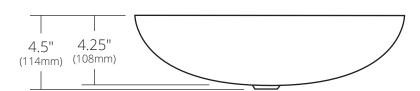

### **PRODUCT DETAILS**

- 17" x 4.5" OD (432mm x 114mm)
- 16.75" x 4.25" ID (425mm x 108mm)
- Hand hammered 15 gauge recycled copper
- 1.5" (38mm) drain opening