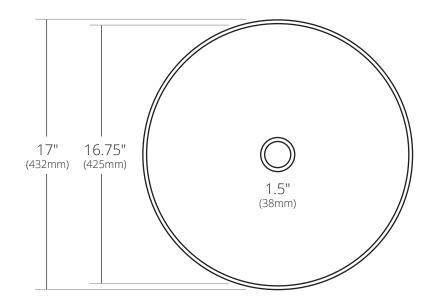

### **PRODUCT DETAILS**

- 17" x 4.5" OD (432mm x 114mm)
- 16.75" x 4.25" ID (425mm x 108mm)
- Hand hammered 15 gauge recycled copper
- 1.5" (38mm) drain opening