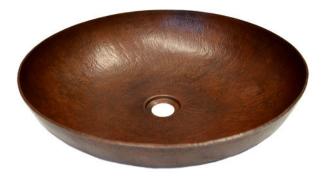

# SPECIFICATIONS MAESTRO SONATA

Maestro Collection

CPS284 Antique CPS384 Tempered CPS584 Brushed Nickel

### IMPORTANT

Due to the handcrafted nature of this product, it will vary in finish, texture, hammering, and other details. Dimensions may vary up to ¼" (6mm). We strongly recommend waiting for the actual product before making any installation cuts.