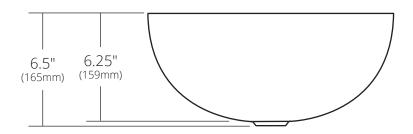

#### **PRODUCT DETAILS**

- 16" x 6.5" OD (406mm x 165mm)
- 15.75" x 6.25" ID (400mm x 159mm)
- · Hand hammered 15 gauge recycled copper
- 1.5" (38mm) drain opening