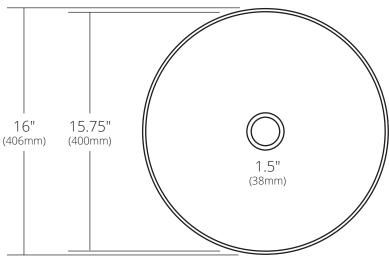

#### **PRODUCT DETAILS**

- 16" x 6.5" OD (406mm x 165mm)
- 15.75" x 6.25" ID (400mm x 159mm)
- · Hand hammered 15 gauge recycled copper
- 1.5" (38mm) drain opening