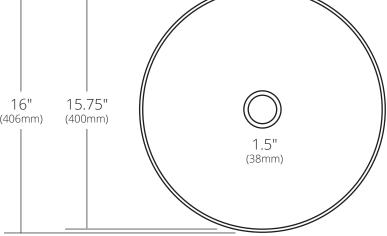

#### **PRODUCT DETAILS**

- 16" x 6.5" OD (406mm x 165mm)
- 15.75" x 6.25" ID (400mm x 159mm)
- · Hand hammered 15 gauge recycled copper
- 1.5" (38mm) drain opening