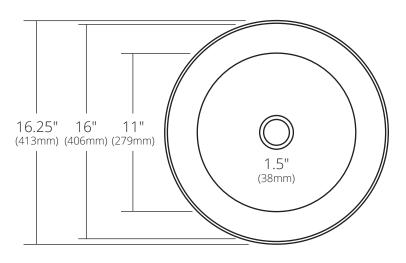

### **PRODUCT DETAILS**

- 16.25" x 4.75" OD (413mm x 121mm)
- 16" x 4.5" ID (406mm x 114mm)
- Hand hammered 15 gauge recycled copper
- 1.5" (38mm) drain opening