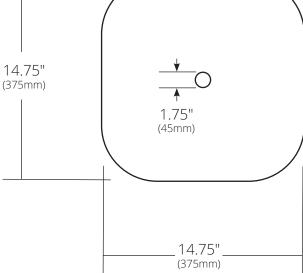

## TOP VIEW

## **PRODUCT DETAILS**

- 14.75" x 14.75" x 4" OD (375mm x 375mm x 102mm)
- 14.25" x 14.25" x 3.75"ID (362mm x 362mm x 95mm)
- · Handcrafted, Certified Murano Glass
- 1.75" (45mm) drain opening