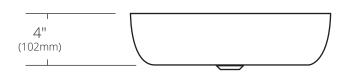

### SIDE VIEW

Shown in Abalone

MG1515-AE Abalone MG1515-AS Abyss MG1515-BR Beachcomber MG1515-MA Marina MG1515-SY Seaspray MG1515-SE Shoreline

## **PRODUCT DETAILS**

- 14.75" x 14.75" x 4" OD (375mm x 375mm x 102mm)
- 14.25" x 14.25" x 3.75"ID (362mm x 362mm x 95mm)
- · Handcrafted, Certified Murano Glass
- 1.75" (45mm) drain opening