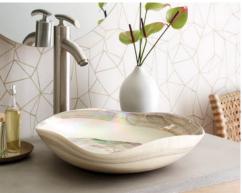

# SPECIFICATIONS

**LIDO** Murano Collection



## TOP VIEW



### SIDE VIEW





Shown in Abalone

MG1515-AE Abalone MG1515-AS Abyss MG1515-BR Beachcomber MG1515-MA Marina MG1515-SY Seaspray MG1515-SE Shoreline

## **PRODUCT DETAILS**

- 14.75" x 14.75" x 4" OD (375mm x 375mm x 102mm)
- 14.25" x 14.25" x 3.75"ID (362mm x 362mm x 95mm)
- · Handcrafted, Certified Murano Glass
- 1.75" (45mm) drain opening

## INSTALLATION

- Vessel
- **Note:** 3.5" vessel cutout required for countertop (*larger than standard*)

## **COORDINATING PRODUCTS**

- Drains : DR120, DR130 or DR150
- Vanity tops with vessel cutout

## STANDARDS COMPLIANCE

• UPC/cUPC compliant

## IMPORTANT

Due to the handcrafted nature of this product, it will vary in finish, texture, and other details. Dimensions may vary up to ½" (13mm).