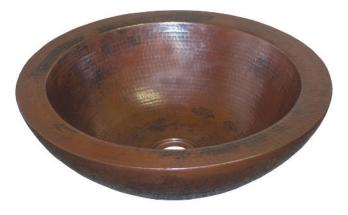

#### **PRODUCT DETAILS**

- 16" x 5" OD (406mm x 127mm)
- 13" x 4.75" ID (330mm x 121mm)
- Hand hammered 16 gauge recycled copper
- 1.5" (38mm) drain opening