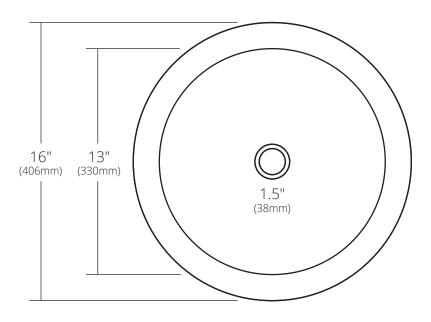

# SPECIFICATIONS

TOP VIEW

SIDE VIEW

CPS255 Antique CPS455 Polished Copper CPS555 Brushed Nickel CPS855 Polished Nickel

#### **PRODUCT DETAILS**

- 16" x 5" OD (406mm x 127mm)
- 13" x 4.75" ID (330mm x 121mm)
- Hand hammered 16 gauge recycled copper
- 1.5" (38mm) drain opening