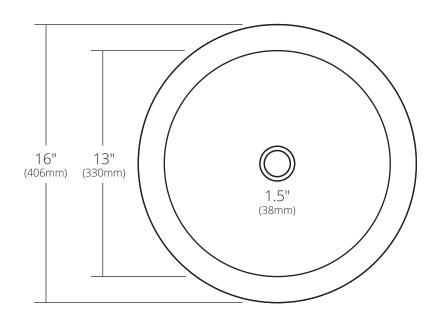

# **PRODUCT DETAILS**

- 16" x 5" OD (406mm x 127mm)
- 13" x 4.75" ID (330mm x 121mm)
- · Hand hammered 16 gauge recycled copper
- 1.5" (38mm) drain opening