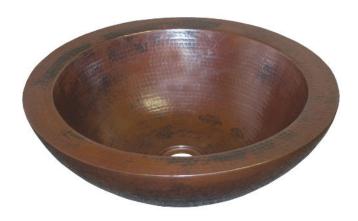

# **SPECIFICATIONS**

# **LAGUNA**



**TOP VIEW** 



CPS255 Antique CPS555 Brushed Nickel

# **PRODUCT DETAILS**

- 16" x 5" OD (406mm x 127mm)
- 13" x 4.75" ID (330mm x 121mm)
- · Hand hammered 16 gauge recycled copper
- 1.5" (38mm) drain opening

#### **INSTALLATION**

Vessel

## **COORDINATING PRODUCTS**

• Drains: DR120, DR130 or DR150

#### STANDARDS COMPLIANCE

UPC/cUPC compliant

## **IMPORTANT**

Due to the handcrafted nature of this product, it will vary in finish, texture, hammering, and other details. Dimensions may vary up to ¼" (6mm). We strongly recommend waiting for the actual product before making any installation cuts.