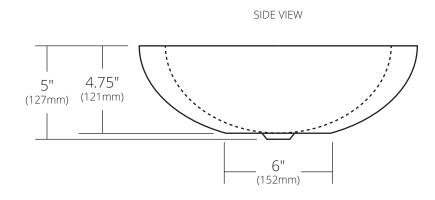

# **PRODUCT DETAILS**

- 16" x 5" OD (406mm x 127mm)
- 13" x 4.75" ID (330mm x 121mm)
- · Hand hammered 16 gauge recycled copper
- 1.5" (38mm) drain opening